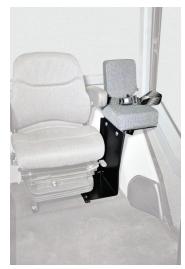

## Case IH 71-89 Series

Magnum Instructional Seat

Black/Gray Matrix Fabric PN: 8212

Backrest cushion - does not fold forward

Durable OEM gray/black matrix

fabric cover for long wear

Backrest and seat cushions are 3" thick

Seat belt and brackets included for added safety

Cou Titos

 Scan with your smartphone to see it in action!

Outside handrail included to allow for easy access into the cab

- Allows operator seat to swivel
- Allows left armrest to stay on operator seat
- Parts are powder coated for durable finish
- Three point mount for solid mounting and reducing vibration
- Easy to install no drilling, cutting of floor mat or cushion
- All hardware included