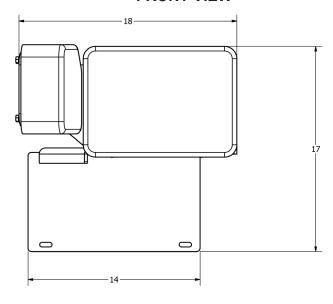

## **OPTIONS**

8378\* Replacement Seat Cushion

(Black/Gray Matrix Fabric)

8379\* Replacement Backrest Cushion

(Black/Gray Matrix Fabric)

\*Replacement cushions only fit the K&M Assembly.

**FRONT VIEW** 

**SIDE VIEW** 