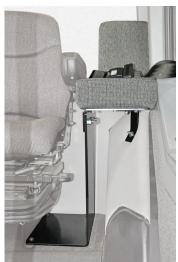

## Case IH 71-89 Series

Magnum Instructional Seat

Black/Gray Matrix Fabric PN: 8212

Backrest cushion - does not fold forward

Durable OEM gray/black matrix

fabric cover for long wear

Backrest and seat cushions are 3" thick

Seat belt and brackets included for added safety

Cou Titos

 Scan with your smartphone to see it in action!

Outside handrail included to allow for easy access into the cab

- Allows operator seat to swivel
- Allows left armrest to stay on operator seat
- Parts are powder coated for durable finish
- Three point mount for solid mounting and reducing vibration
- Easy to install no drilling, cutting of floor mat or cushion
- All hardware included