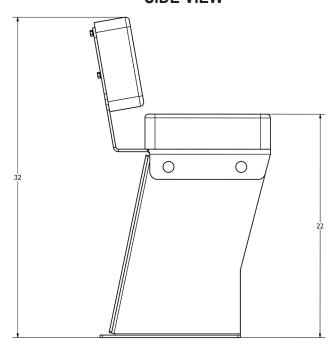

## **OPTIONS**

8378\* Replacement Seat Cushion

(Black/Gray Matrix Fabric)

8379\* Replacement Backrest Cushion

(Black/Gray Matrix Fabric)

\*Replacement cushions only fit the K&M Assembly.

**FRONT VIEW** 

**SIDE VIEW** 